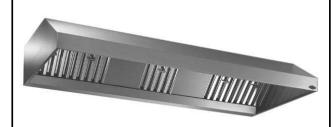

# Ventilation Equipment 430 S/S Wall Hood+Filter+Fan 1200x1100mm

644220 (ABPV1112BT)

430 stainless steel Wall Hood with filters and exhauster

#### Item No.

Constructed in 430 AISI stainless steel. Equipped with labyrinth filters in 430 AISI stainless steel, blind panels in 304 AISI stainless steel, grease collecting trough all around and condensate collecting tray.

Centrifugal fan, with enclosed type motor, mounted inside the filter battery.