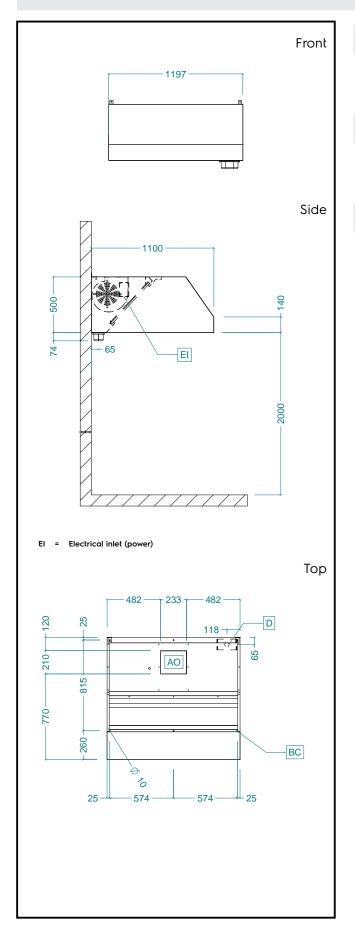

### Electric

Supply voltage:

**644220 (ABPV1112BT)** 220-240 V/1N ph/50 Hz

**Total Watts:** 0.3 kW **Built-in Fan Power:** 300 W

**Key Information:** 

External dimensions, Width: 1200 mm
External dimensions, Depth: 1100 mm
External dimensions, Height: 500 mm
Net weight: 43 kg